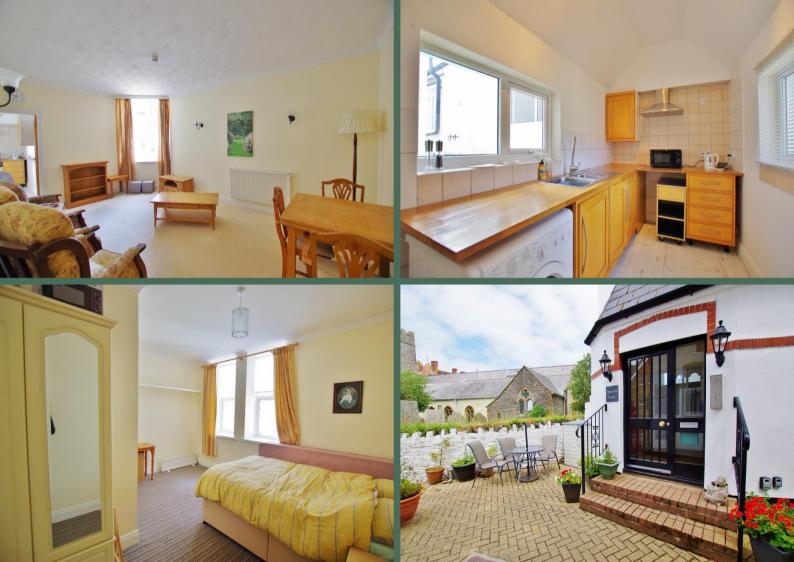

## Hallway

Fitted carpet. Immersion heater. Entryphone. Ceiling light. Doors to Storage Cupboard, Bathroom, Bedroom and Living Room.

#### **Bathroom**

Vinyl floor. Ceiling light. Low level flush WC. Panel-enclosed bath with chrome taps with tiling on three sides. Pedestal wash basin with chrome taps and shelf above. Heated towel rail.

#### **Bedroom**

Fitted carpet. Two part-opaque, double-glazed windows with deep sills to the side. Shelf.

## **Living Room**

Fitted carpet. Double glazed window with deep sill to the front. Four wall-lights. An opaque-glazed door to

#### Kitchen

Wood-effect vinyl floor. Double glazed window on each side. Spotlighting. Range of wall & base kitchen units with wooden work- top over & tiled splash-back on two sides. One-and-a-half bowl stainless steel sink with drainer and chrome mixer tap over. Space and plumbing for a washing